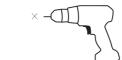

Place Cloud Steps in its desired place on your wall and mark all the hole points facing the wall. Use a level for this. Repeat this step until all the elements are marked.

Drill the marks you made in step 4. Place anchors in holes.