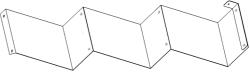

\_\_\_\_\_

Decide where and how you would like to arrange the Cloud Steps. Either make your own arrangement or use one of our arrangements, as shown on the previous page.

By using E as your starting point, build your chosen combination on the floor.

When the desired combination is achieved, connect all the elements using the nylon screws (F).