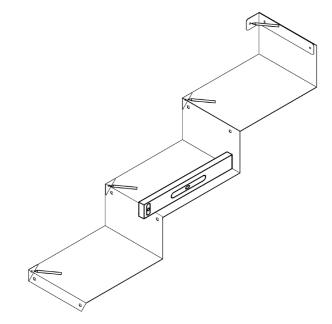

\_\_\_\_\_

Decide where and how you would like to arrange the Cloud Steps. Either make your own arrangement or use one of our arrangements, as shown on the previous page.

By using E as your starting point, build your chosen combination on the floor.

When the desired combination is achieved, connect all the elements using the nylon screws (F).