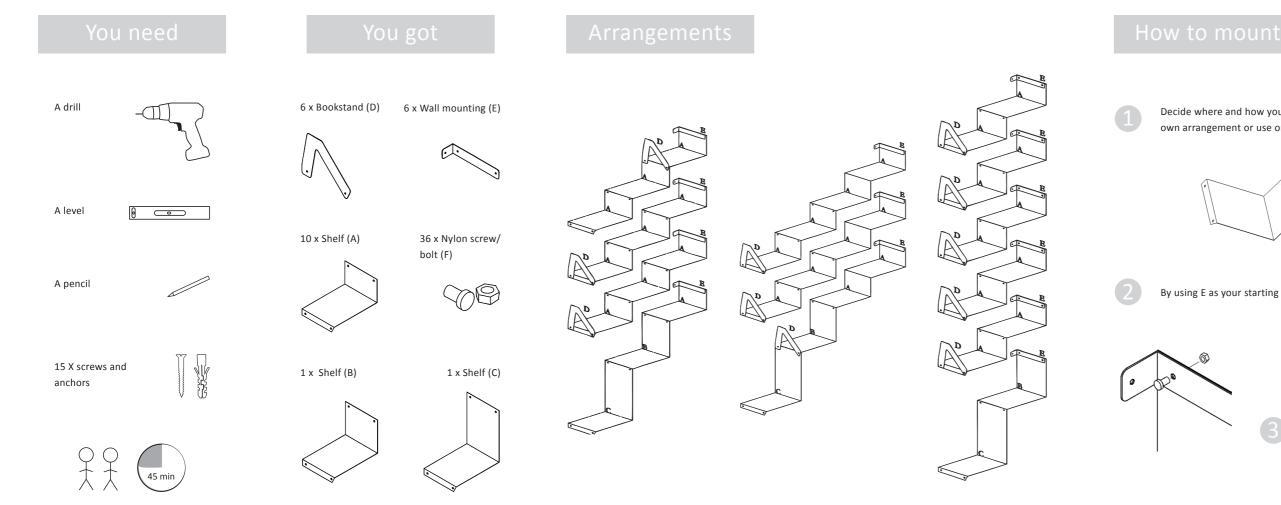

\_\_\_\_\_

Decide where and how you would like to arrange the Cloud Steps. Either make your own arrangement or use one of our arrangements, as shown on the previous page.

By using E as your starting point, build your chosen combination on the floor.

When the desired combination is achieved, connect all the elements using the nylon screws (F).