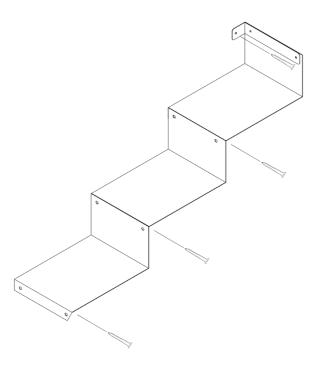

Place Cloud Steps in its desired place on your wall and mark all the hole points facing the wall. Use a level for this. Repeat this step until all the elements are marked.

Drill the marks you made in step 4. Place anchors in holes.

Line the holes of the Cloud Steps system up with the holes in the wall and attach it by using screws. Repeat this step untill all the shelves are mounted.

You are now ready to use your new shelving unit.